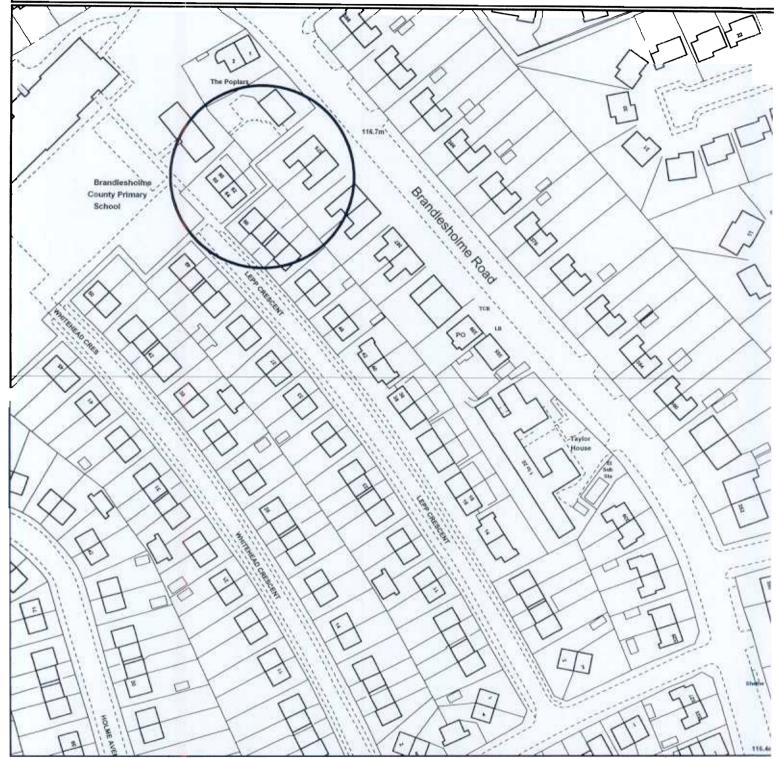

#### PHOTOGRAPHIC COPY LIABLE TO DISTORTION IN SCALE

Reproduced from the Ordnance Survey mapping with the permission of the Controller of Her Majesty's Stationery Office.(C) Crown Copyright.

Unauthorised reproduction infringes Crown Copyright and may lead to civil proceedings. Bury M.B.C. LA076139.

PLAN PRW/ND/BURY/GOC/2
SCALE 1:1250
DRAWN BY GOC
OS No. SD7912NW
DATE July 2003